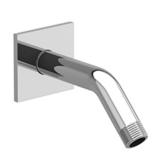

Regular shower arm 546

## **Descriptions**

- ½" inlet male NPT
- Square flange