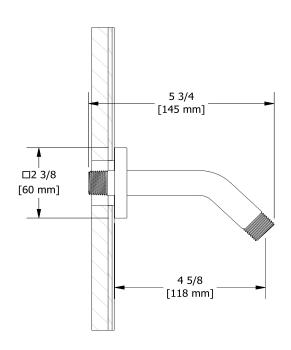

Regular shower arm 546

## **Descriptions**

- ½" inlet male NPT
- Square flange